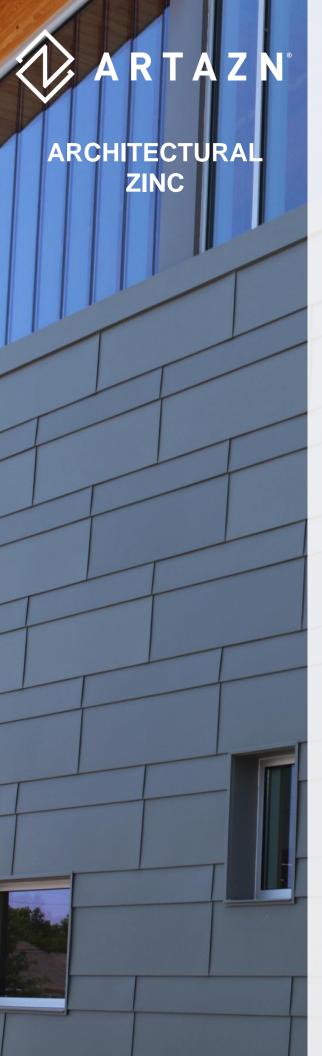

## **ARTAZN Architectural Series**

ARTAZN's Architectural Series features zinc in its own characteristic color varieties from brilliant smooth to classic weathered, and in dimensional textured finishes. Choose from the bright and lustrous Natural and Natural Textured look that will develop its patina over time, or the timeless pre-weathered finish of Glacier Grey and Glacier Grey Textured. Each of these options will provide the unique zinc patina that is durable, aesthetically pleasing and self-healing.

## Superior performance for superior design

Available colors include:

**Glacier Grey** 

**Glacier Grey Textured** 

**Natural** 

**Natural Textured** 