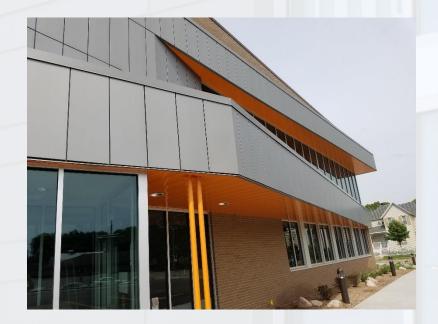

## **ARTAZN Architectural Series**

ARTAZN's Architectural Series features zinc in its own characteristic color varieties from brilliant smooth to classic weathered, and in dimensional textured finishes. Choose from the bright and lustrous Natural and Natural Textured look that will develop its patina over time, or the timeless pre-weathered finish of Glacier Grey and Glacier Grey Textured. Each of these options will provide the unique zinc patina that is durable, aesthetically pleasing and self-healing.

Mix a variety of our four Architectural Series finishes or make a bolder statement by mixing Architectural Series zinc with colors from our ARTAZN Presidential Series.

Contact our sales team for more information about our company and products.